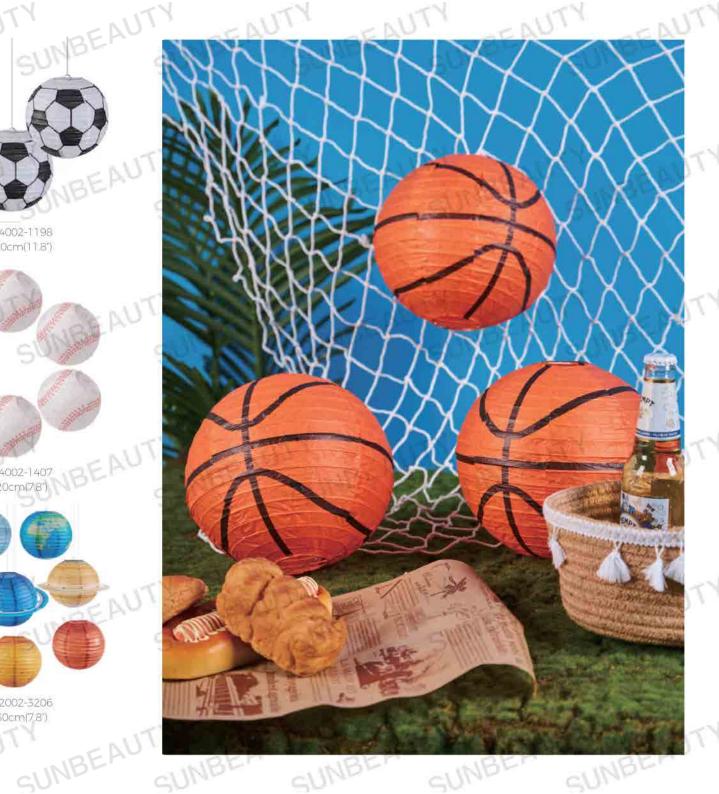

SKU: 14002-1198 SIZE: 30cm(11.8")

SKU 02002-3016 SUNBEAUT SUNBEAUTY SIZE: 30cm(7.81)

SKU. 02002-3206 SIZE: 30cm(7,81) SUNBEAUT

SKU: pdl024 SIZE: 60cm(23:6')

SKU: pd1025 SIZE: 60cm(23.61)

SKU: pdl026 SIZE: 60cm(23.6")