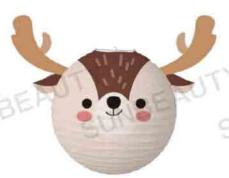

SKU: pdl008 SIZE 30cm(11.8")

SKU; pd1009 SIZE: 30cm(11.81)

SIZE 30cm(11.8")

SKU: pdl012 GUNBEAUTY SIZE: 30cm(11.8")

SKU pdl013 SIZE: 30cm(11.8") SUNBEAU

SKU: pdl014 SIZE: 25cm(9.8")

SKU: pdl015 SIZE: 25cm(9.8")