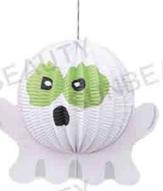

CHINREAUTY

SKU, pdl002 SIZE: 40cm(15.7")45cm(17.7")50cm(19.6")

SKU: pdl003

SKU. pdl004 SIZE: 20cm(7.8')30cm(11,8')35cm(13.7')

SKU: pd/005 SIZE 35cm(13.7')

SKU: pdf006 SUNBEAUT SIZE: 25cm(9.8")

SKU: pdl007 SUNBEALTY SIZE 30cm(11.8")