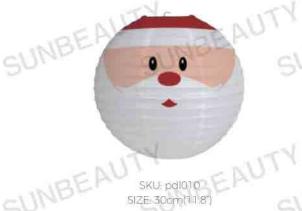

CHINREAUTY

SKU, pdl002 SIZE: 40cm(15.7")45cm(17.7")50cm(19.6")

SKU: pdl003

SKU. pdl004 SIZE: 20cm(7.8')30cm(11,8')35cm(13.7')

SKU: pd/005 SIZE 35cm(13.7')

SKU: pdf006 SUNBEAUT SIZE: 25cm(9.8")

SKU: pdl007 SUNBEALTY SIZE 30cm(11.8")