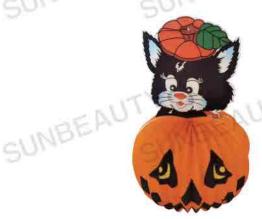

CHINREAUTY

SKU, pdl002 SIZE: 40cm(15.7")45cm(17.7")50cm(19.6")

SKU: pdl003

SKU. pdl004 SIZE: 20cm(7.8')30cm(11,8')35cm(13.7')

SKU: pd/005 SIZE 35cm(13.7')

SKU: pdf006 SUNBEAUT SIZE: 25cm(9.8")

SKU: pdl007 SUNBEALTY SIZE 30cm(11.8")