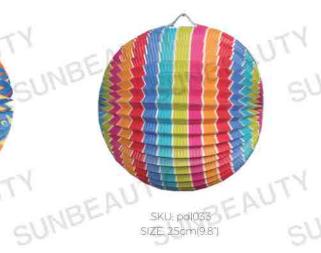

SKU: pdl027 IZE: 60cm(23.6°)

SKU: pdl028 SIZE: 20cm(7.8")

SKU: pdl029 SIZE: 20cm(7.8")

SKU: pdl030 SIZE: 20cm(7.8")

SKU: pdl031 SIZE: 20cm(7.8")

SIZE 25cm(9.8")

SIZE: 25cm(9.8")

SKU: pdl036 SIZE: 30cm(7.8") SINBEAUTY