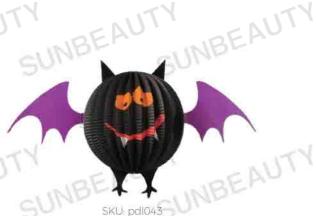

SIZE: 45cm(17.7°)

SKU: pdl044 SIZE 16cm(6,3")

SKU: pdl045 SIZE 25cm(98")

sKU: pdl049 SIZE: 30cm(7.8°) SKU: pdl049

sKU: pdl045 SIZE: 30cm(7.8") SUNBEAUTY

SKU pdl047 SIZE 30cm(7.8°) GLINBEAUTY

SKU; pdl048 SUNBEAUT SIZE 30cm(7.8") SLINBEA