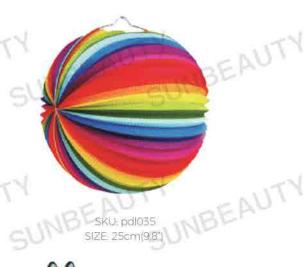

SKU: pdl027 IZE: 60cm(23.6°)

SKU: pdl028 SIZE: 20cm(7.8")

SKU: pdl029 SIZE: 20cm(7.8")

SKU: pdl030 SIZE: 20cm(7.8")

SKU: pdl031 SIZE: 20cm(7.8")

SIZE 25cm(9.8")

SIZE: 25cm(9.8")

SKU: pdl036 SIZE: 30cm(7.8") SINBEAUTY