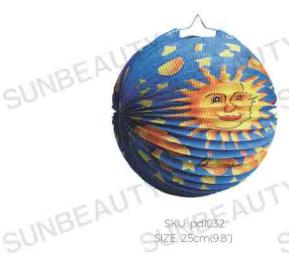

SKU: pdl027 IZE: 60cm(23.6°)

SKU: pdl028 SIZE: 20cm(7.8")

SKU: pdl029 SIZE: 20cm(7.8")

SKU: pdl030 SIZE: 20cm(7.8")

SKU: pdl031 SIZE: 20cm(7.8")

SIZE 25cm(9.8")

SIZE: 25cm(9.8")

SKU: pdl036 SIZE: 30cm(7.8") SINBEAUTY