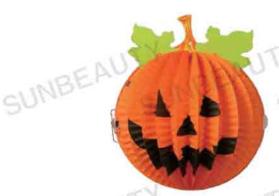

CHINREAUTY

SKU, pdl002 SIZE: 40cm(15.7")45cm(17.7")50cm(19.6")

SKU: pdl003

SKU. pdl004 SIZE: 20cm(7.8')30cm(11,8')35cm(13.7')

SKU: pd/005 SIZE 35cm(13.7')

SKU: pdf006 SUNBEAUT SIZE: 25cm(9.8")

SKU: pdl007 SUNBEALTY SIZE 30cm(11.8")