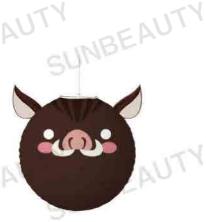

SKU: pdl016 SIZE: 25cm(9.8")

SKU, pdl017

SKU: pdl018 SIZE 25cml9.8\*

SKU: pdl019

SKU: pdl020 SIZE: 25cm(9.8")

SKU: pdl021 SIZE: 25cm(9.8°) SUNBEAUTY GUNBEAUTY

SKU: pdl022 SIZE 25cm(9.8") GUNBEAGTY

SKU: 14002-1202 SIZE 20cm(7.8")