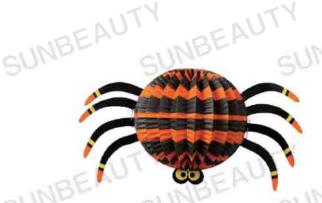

SKU: pdl037 SIZE: 30cm(7.8°) GLINBEAUTY

SKU. pdl038 SUNBEAUTY SINBEAU SIZE: 30cm (7.8")

SKU: pd1039 GINBEAUTY SINBEAU SIZE: 30cm(7.81)

5KU pdl040 SIZE-28cm(11")

SKU: pdl04T SIZE: 45cm(17.7")

SKU pdl042 SIZE: 38cm(15")