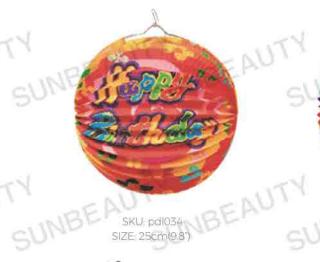

SKU: pdl027 IZE: 60cm(23.6°)

SKU: pdl028 SIZE: 20cm(7.8")

SKU: pdl029 SIZE: 20cm(7.8")

SKU: pdl030 SIZE: 20cm(7.8")

SKU: pdl031 SIZE: 20cm(7.8")

SIZE 25cm(9.8")

SIZE: 25cm(9.8")

SKU: pdl036 SIZE: 30cm(7.8") SINBEAUTY