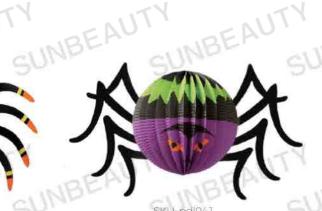

SKU: pdl037 SIZE: 30cm(7.8°) GLINBEAUTY

SKU. pdl038 SUNBEAUTY SINBEAU SIZE: 30cm (7.8")

SKU: pd1039 GINBEAUTY SINBEAU SIZE: 30cm(7.81)

5KU pdl040 SIZE-28cm(11")

SKU: pdl04T SIZE: 45cm(17.7")

SKU pdl042 SIZE: 38cm(15")