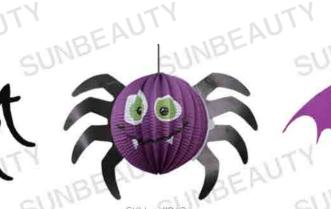

SKU: pdl037 SIZE: 30cm(7.8°) GLINBEAUTY

SKU. pdl038 SUNBEAUTY SINBEAU SIZE: 30cm (7.8")

SKU: pd1039 GINBEAUTY SINBEAU SIZE: 30cm(7.81)

5KU pdl040 SIZE-28cm(11")

SKU: pdl04T SIZE: 45cm(17.7")

SKU pdl042 SIZE: 38cm(15")