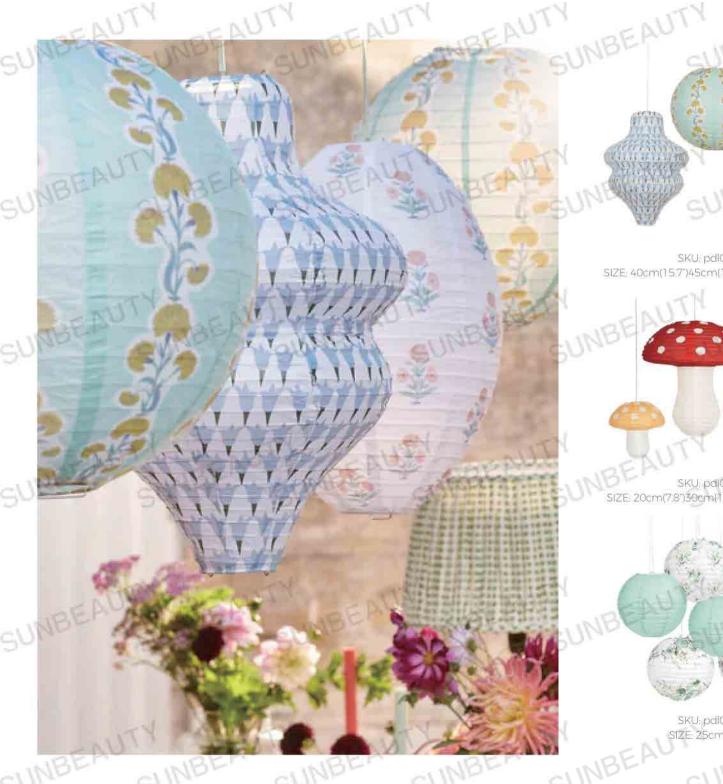

CHINREAUTY

SKU, pdl002 SIZE: 40cm(15.7")45cm(17.7")50cm(19.6")

SKU: pdl003

SKU. pdl004 SIZE: 20cm(7.8')30cm(11,8')35cm(13.7')

SKU: pd/005 SIZE 35cm(13.7')

SKU: pdf006 SUNBEAUT SIZE: 25cm(9.8")

SKU: pdl007 SUNBEALTY SIZE 30cm(11.8")