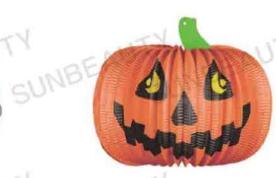

CHINREAUTY

SKU, pdl002 SIZE: 40cm(15.7")45cm(17.7")50cm(19.6")

SKU: pdl003

SKU. pdl004 SIZE: 20cm(7.8')30cm(11,8')35cm(13.7')

SKU: pd/005 SIZE 35cm(13.7')

SKU: pdf006 SUNBEAUT SIZE: 25cm(9.8")

SKU: pdl007 SUNBEALTY SIZE 30cm(11.8")