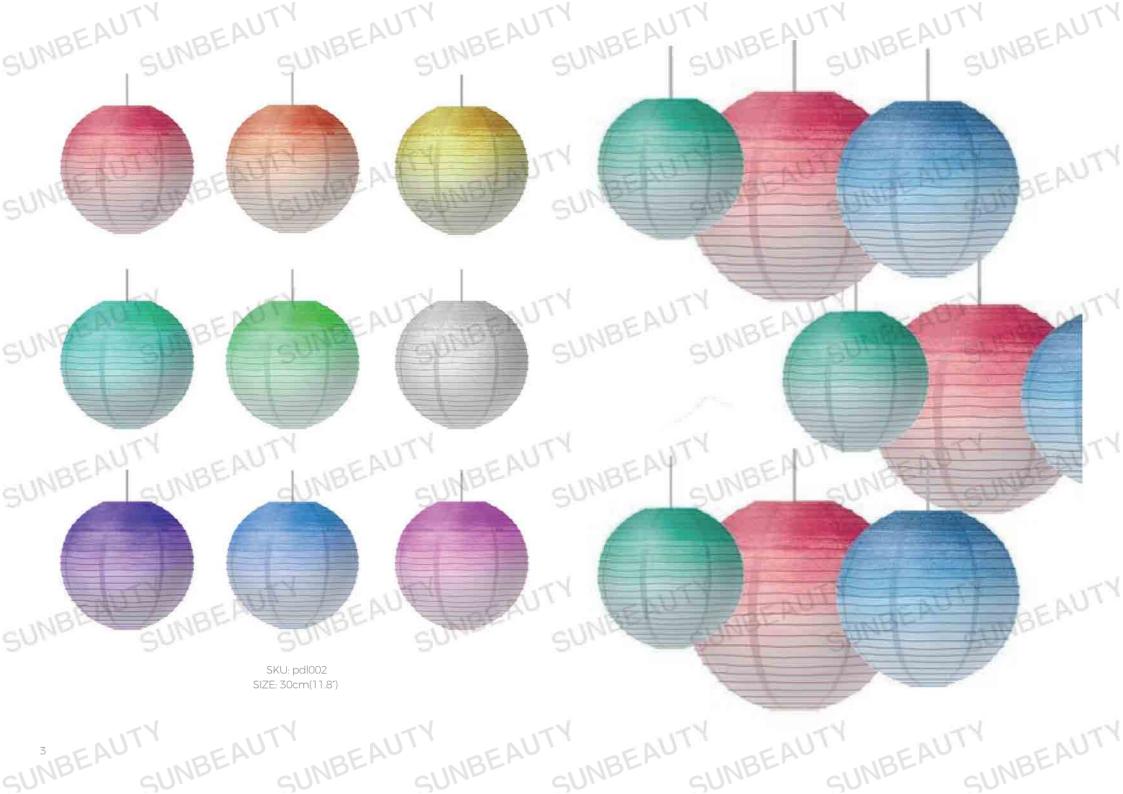

CHINREAUTY

SKU, pdl002 SIZE: 40cm(15.7")45cm(17.7")50cm(19.6")

SKU: pdl003

SKU. pdl004 SIZE: 20cm(7.8')30cm(11,8')35cm(13.7')

SKU: pd/005 SIZE 35cm(13.7')

SKU: pdf006 SUNBEAUT SIZE: 25cm(9.8")

SKU: pdl007 SUNBEALTY SIZE 30cm(11.8")