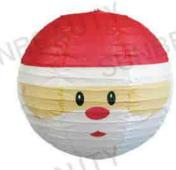

SKU: pdl008 SIZE 30cm(11.8")

SKU; pd1009 SIZE: 30cm(11.81)

SIZE 30cm(11.8")

SKU: pdl012 GUNBEAUTY SIZE: 30cm(11.8")

SKU pdl013 SIZE: 30cm(11.8") SUNBEAU

SKU: pdl014 SIZE: 25cm(9.8")

SKU: pdl015 SIZE: 25cm(9.8")