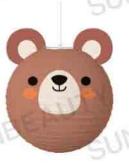

SKU: pdl008 SIZE 30cm(11.8")

SKU; pd1009 SIZE: 30cm(11.81)

SIZE 30cm(11.8")

SKU: pdl012 GUNBEAUTY SIZE: 30cm(11.8")

SKU pdl013 SIZE: 30cm(11.8") SUNBEAU

SKU: pdl014 SIZE: 25cm(9.8")

SKU: pdl015 SIZE: 25cm(9.8")