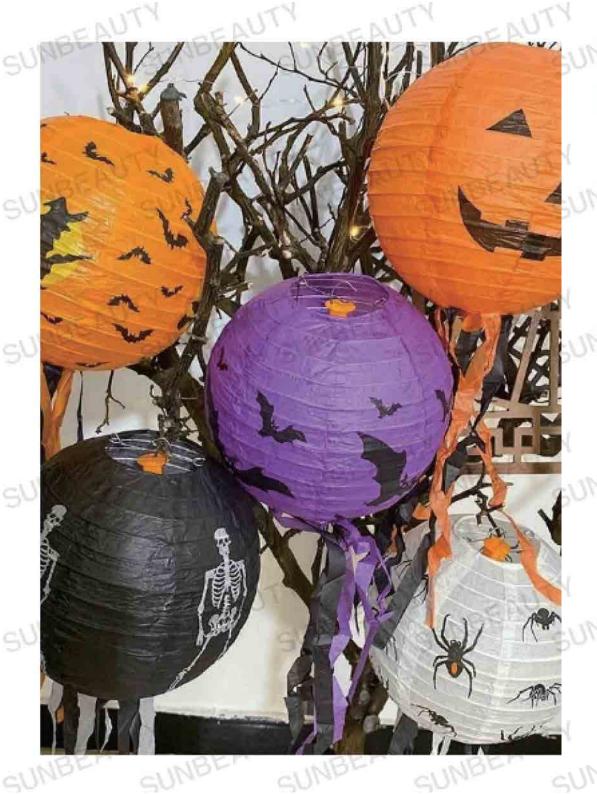

CHINREAUTY

SKU, pdl002 SIZE: 40cm(15.7")45cm(17.7")50cm(19.6")

SKU: pdl003

SKU. pdl004 SIZE: 20cm(7.8')30cm(11,8')35cm(13.7')

SKU: pd/005 SIZE 35cm(13.7')

SKU: pdf006 SUNBEAUT SIZE: 25cm(9.8")

SKU: pdl007 SUNBEALTY SIZE 30cm(11.8")