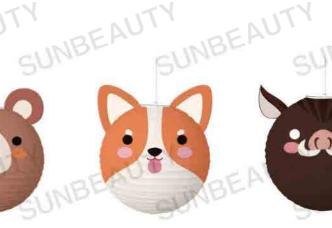

SKU: pdl016 SIZE: 25cm(9.8")

SKU, pdl017

SKU: pdl018 SIZE 25cml9.8\*

SKU: pdl019

SKU: pdl020 SIZE: 25cm(9.8")

SKU: pdl021 SIZE: 25cm(9.8°) SUNBEAUTY GUNBEAUTY

SKU: pdl022 SIZE 25cm(9.8") GUNBEAGTY

SKU: 14002-1202 SIZE 20cm(7.8")