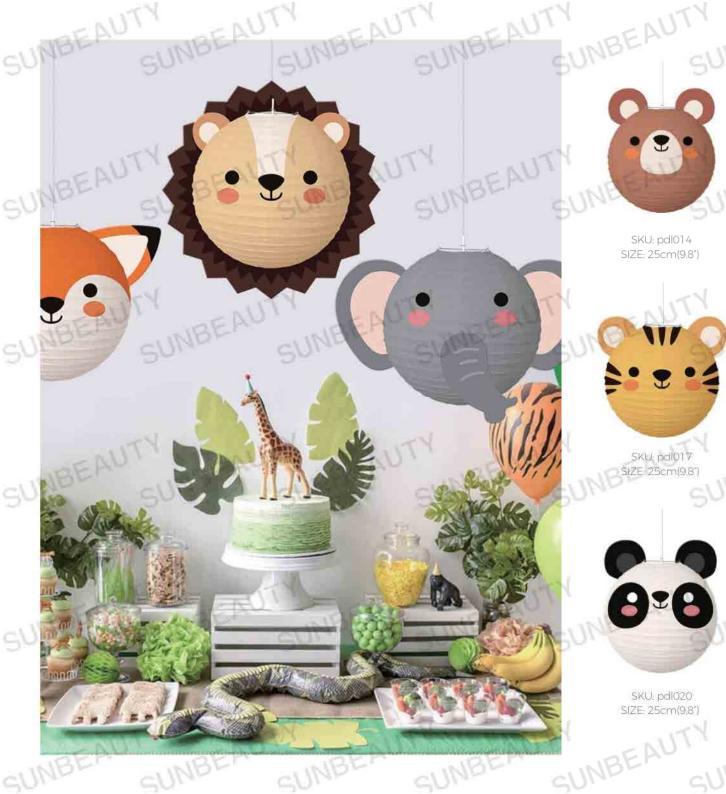

SKU: pdl008 SIZE 30cm(11.8")

SKU; pd1009 SIZE: 30cm(11.81)

SIZE 30cm(11.8")

SKU: pdl012 GUNBEAUTY SIZE: 30cm(11.8")

SKU pdl013 SIZE: 30cm(11.8") SUNBEAU

SKU: pdl014 SIZE: 25cm(9.8")

SKU: pdl015 SIZE: 25cm(9.8")

SKU: pdl016 SIZE: 25cm(9.8")

SKU, pdl017

SKU: pdl018 SIZE 25cml9.8\*

SKU: pdl019

SKU: pdl020 SIZE: 25cm(9.8")

SKU: pdl021 SIZE: 25cm(9.8°) SUNBEAUTY GUNBEAUTY

SKU: pdl022 SIZE 25cm(9.8") GUNBEAGTY

SKU: 14002-1202 SIZE 20cm(7.8")